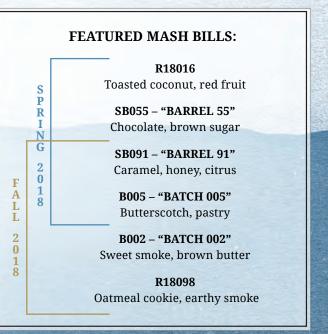

## BOTTLED IN BOND STRAIGHT BOURBON WHISKEY

 SPRING MASH BILL
 36.5%
 SB091,
 36.5%
 SB055,
 18%
 B005,
 9%
 R18016

 FALL MASH BILL
 30%
 SB091,
 30%
 B002,
 20%
 B005,
 20%
 R18098

 COOPERAGE
 53
 GALLON,
 TOASTED & CHARRED OAK BARRELS