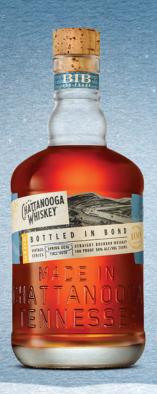

#### BOTTLED IN BON D

VINTAGE

SERIES

### VINTAGE-STYLE BOTTLED IN BOND

CRAFTED FROM A VARIETY OF TENNESSEE HIGH MALT MASH BILLS

# **BOTTLED IN BOND VINTAGE SERIES**

Bottled in Bond is a single-season, vintage-dated expression of our Tennessee High Malt style. Each vintage is crafted from a wide selection of unique high-malt bourbon mash bills – all made within the same distilling season – and each comprised of at least 25% specialty malted grains. The result is an innovative approach to one of our industry's most time-honored quality standards – showcasing depth & complexity that's greater than the sum of its parts.