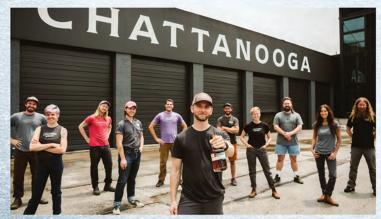

The Chattanooga Whiskey Distilling Team

SPRING 2018 VINTAGE Barreled from Jan-June 2018 Tasting Notes: Crème brûlée, apple

cobbler & toasted

coconut. Medium

bodied, with a long,

malty-sweet finish.

FALL 2018 VINTAGE Barreled from July-Dec 2018

Tasting Notes: Toasted oatmeal cookie, sweet crêpe & dried herbs. Medium bodied, with a lightly smoky finish.

Distillers selecting barrels for the Bottled-in-Bond vintage-style blend

## HOW IT'S MADE

Each distilling season, our distillers select a handful of their favorite Experimental high malt recipes and scale them up to our Riverfront Distillery – for use in our Single Barrel Series and these Bottled in Bond expressions. Each Bottled in Bond vintage isolates whiskey from one distilling season – spring or fall – and utilizes a wide variety of mash bills from each period to create expressions not possible from a single recipe. Each blend is a collaborative effort between all of our distillers – crafted to showcase the complexity and range of our Tennessee High Malt style.