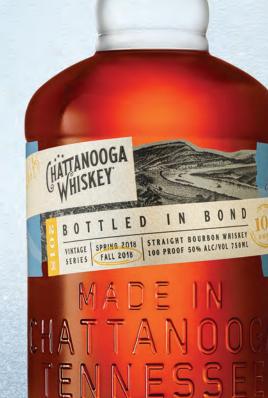

## BOTTLED IN BOND STRAIGHT BOURBON WHISKEY

 SPRING MASH BILL
 36.5%
 SB091,
 36.5%
 SB055,
 18%
 B005,
 9%
 R18016

 FALL MASH BILL
 30%
 SB091,
 30%
 B002,
 20%
 B005,
 20%
 R18098

 COOPERAGE
 53
 GALLON,
 TOASTED & CHARRED OAK BARRELS

 AGE
 GREATER THAN 4
 YEARS
 FILTRATION
 NON-CHILL